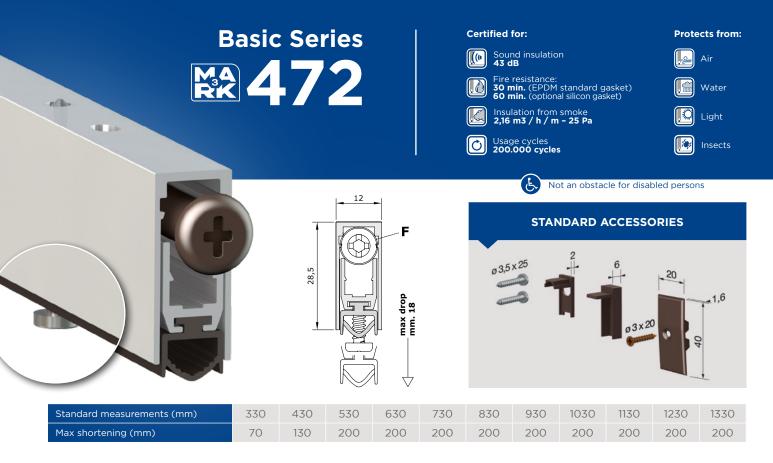

Mechanism with a single adjustment (screw F: descent) characterised I: by the controlled movement of the moving profile with gasket (immediate descent from the hinge side of the door and consequent gradual descent for the entire length) for adjustment to the floor.

BUTTON (F): hexagonal brass, square nylon, bevelled nylon, rolling nylon (pivot). 50 **GASKET:** silicon tubular SCREWS: particleboard 3.5 x 25 mm.

M OPTIONAL: Cardboard box with 15 polyethylene bags with 1 pc + 1 standard accessory pack + assembly instructions.