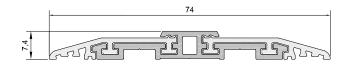

# **Universal Series** 1390<sub>T.T.</sub>

#### Protects from:

Not an obstacle for disabled persons

## STANDARD ACCESSORIES

FEATURES: Thermal break threshold with aluminium and ABS profile for coupling to automatic draught excluder.

COMPONENTS: Extruded profiles in raw aluminium alloy 6060 silver anodized, ABS profile, silicon profile, elements printed in self-lubricating nylon + nylon reinforced with 30% glass fibre.