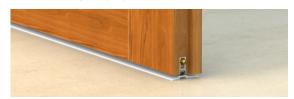

# **Universal Series** 1380

#### **Protects from:**











Not an obstacle for disabled persons



**DIMENSIONS:** 43 - 53 - 63 - 73 - 83 - 93 - 103 - 113 - 123 - 133. Longer lengths on request.

FEATURES: Shaped aluminium threshold to optimize coupling with an automatic draught excluder.

COMPONENTS: Profile in aluminium alloy 6060, silver anodized.

PACKAGING: 10 pcs box.

#### **FASTENING SYSTEMS**



With silicon

#### **MAIN APPLICATIONS**



Wood door with 1773ACU

# **Universal Series** 1390<sub>T.T.</sub>

#### Protects from:









Not an obstacle for disabled persons



## STANDARD ACCESSORIES



FEATURES: Thermal break threshold with aluminium and ABS profile for coupling to automatic draught excluder.

COMPONENTS: Extruded profiles in raw aluminium alloy 6060 silver anodized, ABS profile, silicon profile, elements printed in self-lubricating nylon + nylon reinforced with 30% glass fibre.

PACKAGING: Cardboard box with 10 packages complete with standard accessories and assembly instructions.

### **FASTENING SYSTEMS**



Screw

### **MAIN APPLICATIONS**



Wood door with 1700XNS