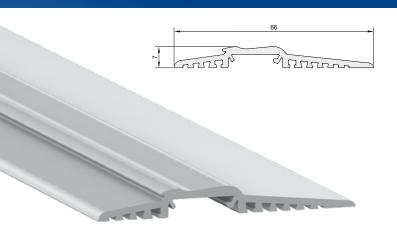

# **Universal Series** 1380

#### **Protects from:**

Not an obstacle for disabled persons

**DIMENSIONS:** 43 - 53 - 63 - 73 - 83 - 93 - 103 - 113 - 123 - 133. Longer lengths on request.

FEATURES: Shaped aluminium threshold to optimize coupling with an automatic draught excluder.

COMPONENTS: Profile in aluminium alloy 6060, silver anodized.

PACKAGING: 10 pcs box.