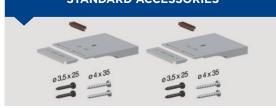

## STANDARD ACCESSORIES

FEATURES: Thermal break threshold with aluminium and ABS profile for coupling to automatic draught excluder.

COMPONENTS: Extruded profiles in raw aluminium alloy 6060 silver anodized, ABS profile, silicon profile, elements printed in self-lubricating nylon + nylon reinforced with 30% glass fibre.

PACKAGING: Cardboard box with 10 packages complete with standard accessories and assembly instructions.