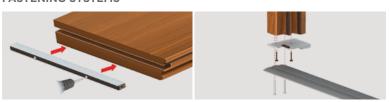

pling with an automatic draught excluder.

COMPONENTS: Profile in aluminium alloy 6060, silver anodized.

PACKAGING: 10 pcs box.

#### **FASTENING SYSTEMS**



With silicon

#### **MAIN APPLICATIONS**



Wood door with 1773ACU

# **Universal Series** 1390<sub>T.T.</sub>

#### Protects from:









Not an obstacle for disabled persons



## STANDARD ACCESSORIES



FEATURES: Thermal break threshold with aluminium and ABS profile for coupling to automatic draught excluder.

COMPONENTS: Extruded profiles in raw aluminium alloy 6060 silver anodized, ABS profile, silicon profile, elements printed in self-lubricating nylon + nylon reinforced with 30% glass fibre.

PACKAGING: Cardboard box with 10 packages complete with standard accessories and assembly instructions.

### **FASTENING SYSTEMS**



Screw

### **MAIN APPLICATIONS**



Wood door with 1700XNS