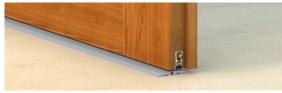

uder.

COMPONENTS: Profile in aluminium alloy 6060, silver anodized.

PACKAGING: 10 pcs box.

#### **FASTENING SYSTEMS**



With silicon

#### **MAIN APPLICATIONS**



Wood door with 1773ACU

# **Universal Series** 1390<sub>T.T.</sub>

#### Protects from:









Not an obstacle for disabled persons



## STANDARD ACCESSORIES



FEATURES: Thermal break threshold with aluminium and ABS profile for coupling to automatic draught excluder.

COMPONENTS: Extruded profiles in raw aluminium alloy 6060 silver anodized, ABS profile, silicon profile, elements printed in self-lubricating nylon + nylon reinforced with 30% glass fibre.

PACKAGING: Cardboard box with 10 packages complete with standard accessories and assembly instructions.

### **FASTENING SYSTEMS**



Screw

### **MAIN APPLICATIONS**



Wood door with 1700XNS