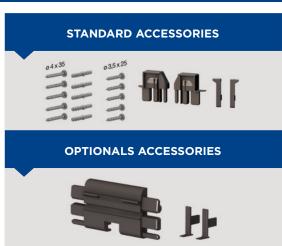

#### **FASTENING SYSTEMS**

Screw

# STANDARD ACCESSORIES **OPTIONALS ACCESSORIES**