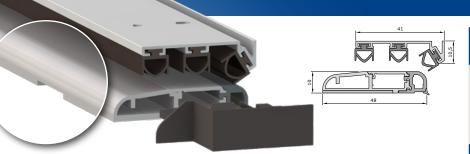

#### **Protects from:**

Insects

Not an obstacle for disabled persons

**DIMENSIONS:** 43 - 53 - 63 - 73 - 83 - 93 - 103 - 113 - 123 - 133. Longer lengths on request.

FEATURES: Triple-seal aluminium profile fastened under the door coupled with a thermal break threshold (aluminium and ABS profiles) draining, hidden fastening.

COMPONENTS: Extruded profiles in aluminium alloy 6060, ABS profile, silver anodized, EPDM gaskets, elements printed in self-lubricating nylon + nylon reinforced with 30% glass fibre.

PACKAGING: 15 pcs box.