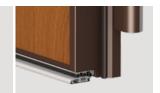

### **Universal Series** 1375<sub>т.т.</sub>

#### **Protects from:**

Insects

Not an obstacle for disabled persons

**DIMENSIONS:** 43 - 53 - 63 - 73 - 83 - 93 - 103 - 113 - 123 - 133. Longer lengths on request.

FEATURES: Triple-seal aluminium profile fastened under the door coupled with a thermal break threshold (aluminium and ABS profiles) draining, hidden fastening.

COMPONENTS: Extruded profiles in aluminium alloy 6060, ABS profile, silver anodized, EPDM gaskets, elements printed in self-lubricating nylon + nylon reinforced with 30% glass fibre.

PACKAGING: 15 pcs box.