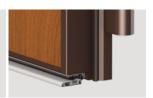

#### MAIN APPLICATIONS

Wood door

Armoured door

#### **Protects from:**

Not an obstacle for disabled persons

**DIMENSIONS:** 43 - 53 - 63 - 73 - 83 - 93 - 103 - 113 - 123 - 133. Longer lengths on request.

FEATURES: Dual-seal aluminium profile fastened under the door coupled with a thermal break threshold (aluminium and ABS profiles) draining, hidden fastening.