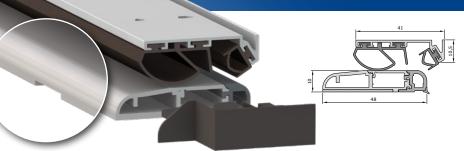

#### **Protects from:**

Insects

Not an obstacle for disabled persons

**DIMENSIONS:** 43 - 53 - 63 - 73 - 83 - 93 - 103 - 113 - 123 - 133. Longer lengths on request.

FEATURES: Triple-seal aluminium profile fastened under the door coupled with a thermal break threshold (aluminium and ABS profiles) draining, hidden fastening.

COMPONENTS: Extruded profiles in aluminium alloy 6060, ABS profile, silver anodized, EPDM gaskets, elements printed in self-lubricating nylon + nylon reinforced with 30% glass fibre.

PACKAGING: 15 pcs box.

#### **Protects from:**

Not an obstacle for disabled persons

**DIMENSIONS:** 43 - 53 - 63 - 73 - 83 - 93 - 103 - 113 - 123 - 133. Longer lengths on request.

FEATURES: Dual-seal aluminium profile fastened under the door coupled with a thermal break threshold (aluminium and ABS profiles) draining, hidden fastening.