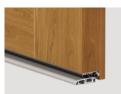

#### MAIN APPLICATIONS -

Wood door

Armoured door

#### **Protects from:**

Insects

Not an obstacle for disabled persons

**DIMENSIONS:** 43 - 53 - 63 - 73 - 83 - 93 - 103 - 113 - 123 - 133. Longer lengths on request.

FEATURES: Triple-seal aluminium profile fastened under the door coupled with a thermal break threshold (aluminium and ABS profiles) draining, hidden fastening.