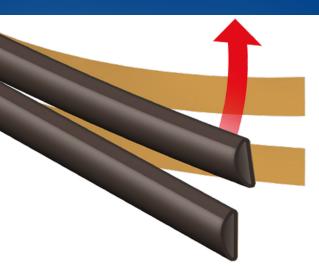

#### **Protects from:**

Not an obstacle for disabled persons

FEATURES: Adhesive double tubular seal around frame and door.

COMPONENTS: EPDM gasket, adhesive strip. PACKAGING: Single pack with 6 mt coil.