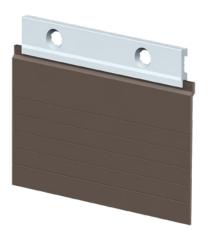

## STANDARD ACCESSORIES

DIMENSIONS: 40 mm.

**FEATURES:** Rubber strip with aluminium profile fastener to seal gap around the vertical bolt.

COMPONENTS: Extruded profiles in raw aluminium alloy 6060, silver anodized, silicon lamellar gasket.