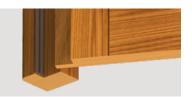

# **Universal Series** 1360

#### **Protects from:**













Not an obstacle for disabled persons



FEATURES: Adhesive double tubular seal around frame and door.

COMPONENTS: EPDM gasket, adhesive strip. PACKAGING: Single pack with 6 mt coil.

#### **FASTENING SYSTEMS**





**MAIN APPLICATIONS** 



Wood door

Adhesive

**Universal Series CS040** 

### Protects from:







Light





Not an obstacle for disabled persons





## STANDARD ACCESSORIES



DIMENSIONS: 40 mm.

**FEATURES:** Rubber strip with aluminium profile fastener to seal gap around the vertical bolt.

COMPONENTS: Extruded profiles in raw aluminium alloy 6060, silver anodized, silicon lamellar gasket.

PACKAGING: 20 pcs box, complete with standard accessories and assembly instructions.

## **FASTENING SYSTEMS**



Cut and screw

#### **MAIN APPLICATIONS**



Wood door