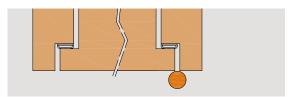

## STANDARD ACCESSORIES

DIMENSIONS: 40 mm.

**FEATURES:** Rubber strip with aluminium profile fastener to seal gap around the vertical bolt.

COMPONENTS: Extruded profiles in raw aluminium alloy 6060, silver anodized, silicon lamellar gasket.