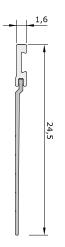

## STANDARD ACCESSORIES

DIMENSIONS: 40 mm.

**FEATURES:** Rubber strip with aluminium profile fastener to seal gap around the vertical bolt.

COMPONENTS: Extruded profiles in raw aluminium alloy 6060, silver anodized, silicon lamellar gasket.