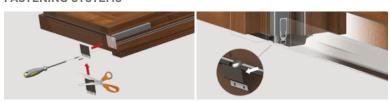

# **Universal Series** 1360

#### **Protects from:**













Not an obstacle for disabled persons



FEATURES: Adhesive double tubular seal around frame and door.

COMPONENTS: EPDM gasket, adhesive strip. PACKAGING: Single pack with 6 mt coil.

#### **FASTENING SYSTEMS**





**MAIN APPLICATIONS** 



Wood door

Adhesive

**Universal Series CS040** 

### Protects from:







Light





Not an obstacle for disabled persons





## STANDARD ACCESSORIES



DIMENSIONS: 40 mm.

**FEATURES:** Rubber strip with aluminium profile fastener to seal gap around the vertical bolt.

COMPONENTS: Extruded profiles in raw aluminium alloy 6060, silver anodized, silicon lamellar gasket.

PACKAGING: 20 pcs box, complete with standard accessories and assembly instructions.

## **FASTENING SYSTEMS**



Cut and screw

#### **MAIN APPLICATIONS**



Wood door