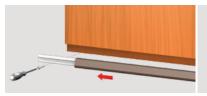

#### **FASTENING SYSTEMS**

Screw

MAIN APPLICATIONS

Wooden door with raised threshold

**Universal Series** 1355