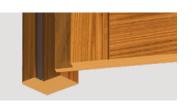

#### **FASTENING SYSTEMS**

Screw

MAIN APPLICATIONS

Wooden door with raised threshold

**Universal Series** 1355