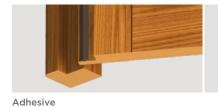

### Protects from:

(L) Not an obstacle for disabled persons

FEATURES: Adhesive tubular seal around frame and door.

**COMPONENTS:** EPDM gasket, adhesive strip. PACKAGING: Single pack with 6 mt coil.

## **FASTENING SYSTEMS**

Wood door