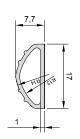

## STANDARD ACCESSORIES

**DIMENSIONS:** 80 - 100 - 120.

FEATURES: Fixed draught excluder with EPDM gasket. COMPONENTS: Profiles in aluminium alloy 6060, EPDM gasket.

PACKAGING: 15 pcs box.