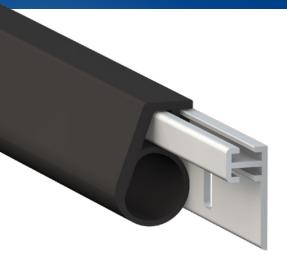

## STANDARD ACCESSORIES

**DIMENSIONS:** 80 - 100 - 120.

FEATURES: Fixed draught excluder with EPDM gasket. COMPONENTS: Profiles in aluminium alloy 6060, EPDM gasket.

PACKAGING: 15 pcs box.

#### **FASTENING SYSTEMS**

Screw

MAIN APPLICATIONS

Wooden door with raised threshold

**Universal Series** 1355