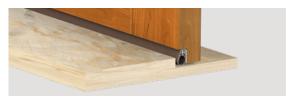

# **Universal Series** 1350

#### **Protects from:**















Not an obstacle for disabled persons



## STANDARD ACCESSORIES



**DIMENSIONS:** 80 - 100 - 120.

FEATURES: Fixed draught excluder with EPDM gasket. COMPONENTS: Profiles in aluminium alloy 6060, EPDM gasket.

PACKAGING: 15 pcs box.

#### **FASTENING SYSTEMS**

Screw





MAIN APPLICATIONS



Wooden door with raised threshold

**Universal Series** 1355

### Protects from:













(L) Not an obstacle for disabled persons





FEATURES: Adhesive tubular seal around frame and door.

**COMPONENTS:** EPDM gasket, adhesive strip. PACKAGING: Single pack with 6 mt coil.

## **FASTENING SYSTEMS**







Wood door