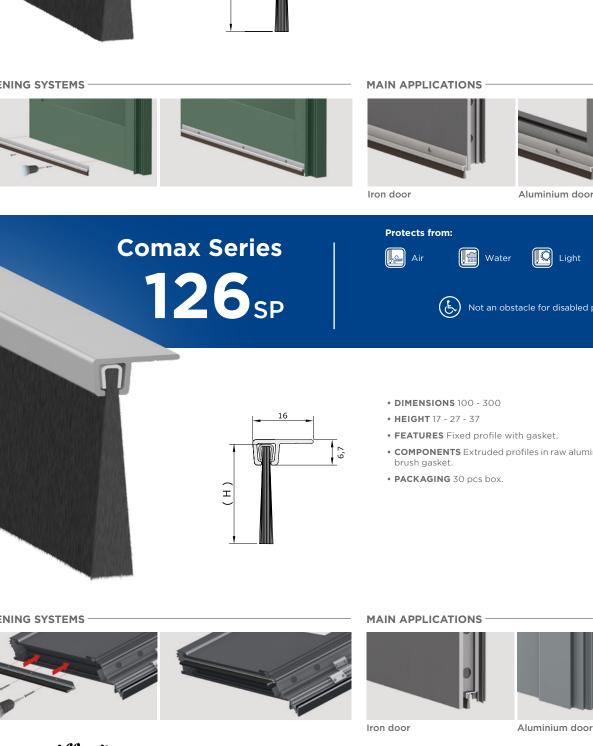

## **Comax Series** Protects from: 🔛 Water [ Light Insects Air 🔔 125<sub>SP</sub> A (L) Not an obstacle for disabled persons • DIMENSIONS 100 - 300 • HEIGHT 30 - 40 - 50 - 60 • FEATURES Fixed profile with gasket. 19 COMPONENTS Extruded profiles in raw aluminium alloy 6060, brush gasket. • PACKAGING 30 pcs box. (н) **FASTENING SYSTEMS** MAIN APPLICATIONS Screw Iron door Aluminium door Protects from: **Comax Series** Light Water **F** ြ္ရှ္ရ Air 126<sub>SP</sub> $( \not b )$ Not an obstacle for disabled persons • DIMENSIONS 100 - 300 16 • HEIGHT 17 - 27 - 37 • **FEATURES** Fixed profile with gasket. 6,7 • COMPONENTS Extruded profiles in raw aluminium alloy 6060, brush gasket. • PACKAGING 30 pcs box. Т MAIN APPLICATIONS **FASTENING SYSTEMS**